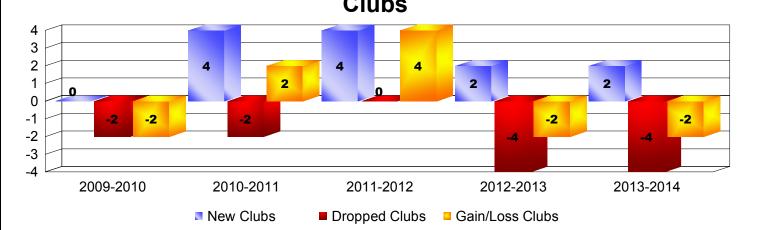

## District 330 A

| Year      | New<br>Clubs | Dropped<br>Clubs | Gain/<br>Loss<br>Clubs | New<br>Members | Charter<br>Members | Reinstate<br>Members | Transfer<br>Members | Total<br>Member<br>Added | Total<br>Members<br>Dropped | Gain/<br>Loss<br>Members |
|-----------|--------------|------------------|------------------------|----------------|--------------------|----------------------|---------------------|--------------------------|-----------------------------|--------------------------|
| 2009-2010 | 0            | -2               | -2                     | 385            | 59                 | 11                   | 17                  | 472                      | -733                        | -261                     |
| 2010-2011 | 4            | -2               | 2                      | 331            | 101                | 9                    | 10                  | 451                      | -658                        | -207                     |
| 2011-2012 | 4            | 0                | 4                      | 462            | 116                | 27                   | 7                   | 612                      | -545                        | 67                       |
| 2012-2013 | 2            | -4               | -2                     | 382            | 65                 | 14                   | 7                   | 468                      | -658                        | -190                     |
| 2013-2014 | 2            | -4               | -2                     | 1167           | 65                 | 14                   | 14                  | 1260                     | -497                        | 763                      |
| Average   | 2            | -2               | 0                      | 545            | 81                 | 15                   | 11                  | 653                      | -618                        | 34                       |
| Clubs     |              |                  |                        |                |                    |                      |                     |                          |                             |                          |