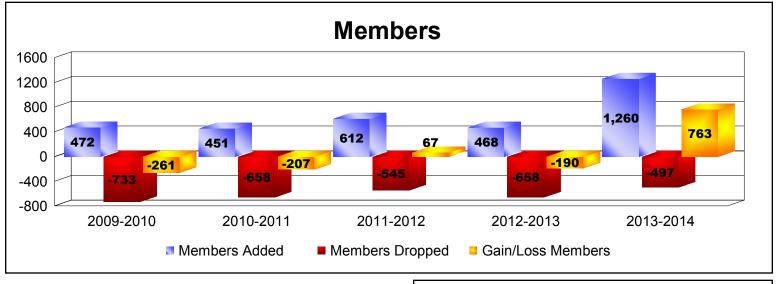

## District 330 A

| Year      | New<br>Clubs | Dropped<br>Clubs | Gain/<br>Loss<br>Clubs | New<br>Members | Charter<br>Members | Reinstate<br>Members | Transfer<br>Members | Total<br>Member<br>Added | Total<br>Members<br>Dropped | Gain/<br>Loss<br>Members |
|-----------|--------------|------------------|------------------------|----------------|--------------------|----------------------|---------------------|--------------------------|-----------------------------|--------------------------|
| 2009-2010 | 0            | -2               | -2                     | 385            | 59                 | 11                   | 17                  | 472                      | -733                        | -261                     |
| 2010-2011 | 4            | -2               | 2                      | 331            | 101                | 9                    | 10                  | 451                      | -658                        | -207                     |
| 2011-2012 | 4            | 0                | 4                      | 462            | 116                | 27                   | 7                   | 612                      | -545                        | 67                       |
| 2012-2013 | 2            | -4               | -2                     | 382            | 65                 | 14                   | 7                   | 468                      | -658                        | -190                     |
| 2013-2014 | 2            | -4               | -2                     | 1167           | 65                 | 14                   | 14                  | 1260                     | -497                        | 763                      |
| Average   | 2            | -2               | 0                      | 545            | 81                 | 15                   | 11                  | 653                      | -618                        | 34                       |
| Clubs     |              |                  |                        |                |                    |                      |                     |                          |                             |                          |